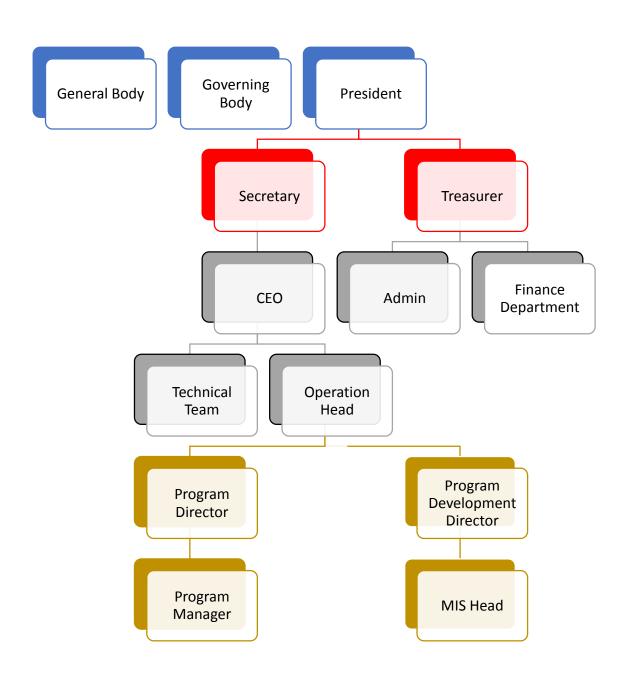

& adult education
- Capacity Building
- Evaluation Studies
- Community based social marketing
- Advocacy of rights for minority groups of society

# OUR CORE COMPETENCIES



- Socio-Economic Surveys & Research
- Monitoring & Evaluation Studies
- Training & Capacity Building
- Planning & Management
   Support
- Systems Methodology
   Development
- Social Reforms
- Programme Implementation



# BOARD OF MEMBERS

Mr. Vineet K. Rawat

(Member/Technical Consultant)

Ms. Sarita Yadav

(Member/CEO)

Mr. Rajiv Yadav

(Treasurer/Financial Advisory)

**Mr. Hemant Kumar** 

(President/Legal Advisory)

Mr. Chandresh Yadav

(Vice-President)

Mr. Pranav Tripathi

(Secretary/Manager)

Mr. Vibhuti Narayan

(Member)

**Dr. Vaibhav Vishwas** 

(Member)

Mr. Ritesh Verma

(Member)

# **ORGANIZATION CHART**



# **ANNUAL GENERAL MEETINGS**

| DATE           | MEMBERS<br>PRESENT | MEETING AGENDA                                                                                                                                                                                                                                                                                                          |
|----------------|--------------------|-------------------------------------------------------------------------------------------------------------------------------------------------------------------------------------------------------------------------------------------------------------------------------------------------------------------------|
| 10/04/<br>2016 | 7                  | <ul> <li>Approval o