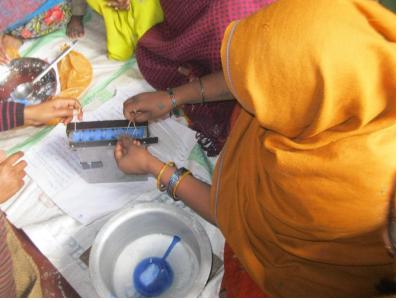

### 3. Dyeing & Preparation of tubes

The lac is colored while its prepared They are made into tubes with batons & roller pins.

### 4. Molding

These tubes are then circled to the required size around a wooden baton and then concealed with heat